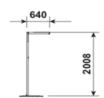

|
| OFFICE.100.193. N.4.120 | 100 | 1930   | 4000K | 11000  |

<sup>\*</sup> According to 4000K light temperature

## **BASIC OPTIONS** on/off on/off Control (No Dimmable) Input 230V AC Voltage 220-240V/AC - 50/60 Hz Color Rendering Index >80 Light Temperature 4000K Light Beam 120° Micro prismatic Diffuser Grey Body Color

## PRODUCT CODING

| Product Name<br>Product Power<br>Product Size | ControlSystem         | Color Tem perature | Light Beam |
|-----------------------------------------------|-----------------------|--------------------|------------|
| XX XX on/off                                  | 1-10V PUSH TRIAC DALI | 3K 4K              | 6.5K       |
| XX XX XX N V P T                              | D 3 4 6 XX            |                    |            |

## TECHNICAL DRAWINGS





-20C°/+40C° Temperature

CUSTOMIZE OPTIONS