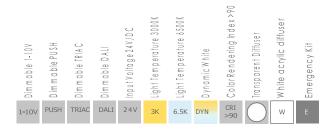

## **BASIC OPTIONS** on/off on/off Control (No Dimmable) Input 230V AC Voltage 220-240V/AC - 50/60 Hz Color Rendering Index >80 Light Temperature 4000K Light Beam 120° Micro prismatic Diffuser Grey Body Color

## PRODUCT CODING

| Product Name<br>Product Power<br>Product Size | ControlSystem         | Color Tem perature | Light Beam |
|-----------------------------------------------|-----------------------|--------------------|------------|
| XX XX on/off                                  | 1-10V PUSH TRIAC DALI | 3K 4K              | 6.5K       |
| XX XX XX N V P T                              | D 3 4 6 XX            |                    |            |